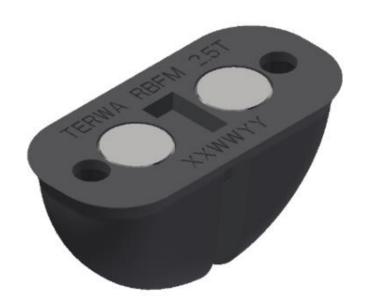

### **RECESS FORMER "RBFM"**

The recess former with magnets RBFM is made of rubber. It is used to create cavities in concrete round the anchor head. The recess formers are available for load range 25 kN - 100 kN