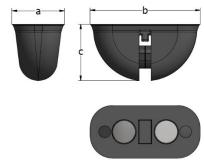

|           |                | Load     | Dimensions |      |      |
|-----------|----------------|----------|------------|------|------|
| TYPE      | Product number | group    | "a"        | "b"  | "c"  |
|           |                | [kN]     | [mm]       | [mm] | [mm] |
| RBFM -025 | 62154          | 7– 25    | 43         | 104  | 45   |
| RBFM -050 | 63083          | 30 – 50  | 49         | 126  | 59   |
| RBFM -100 | 63084          | 75 – 100 | 67         | 188  | 85   |